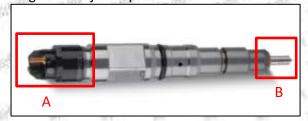

#### 2.1.0445110465 Injector's Part Number Location

1) E.g.: The injector part number see as follows

| No. | Name                                       |
|-----|--------------------------------------------|
| A   | brand, logo, part number,<br>series number |
| В   | nozzle part number                         |