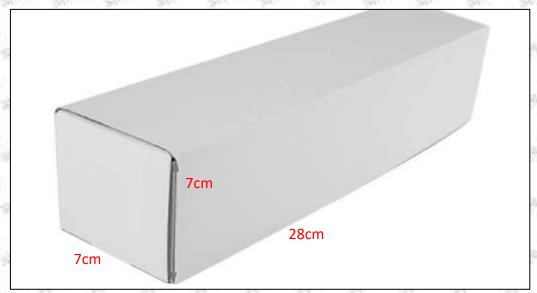

#### 1.5.0445110465 Injector's Specifications and Dimensions

**Injector Size:** 21.5cm\*4 cm \*4 cm = 344cm<sup>3</sup> (L\*W\*H=V)

**Injector Net Weight:** 0.55kg

Gross Weight: 0.6kg

Injector Quality: China Made Brand New Package Size: 28cm\*7 cm \*7 cm = 1372 cm³ Injector Type: Diesel Common Rail Injector

#### (2) Injector Box Size

| No.     | Name         | Injector Package Size (cm) |
|---------|--------------|----------------------------|
| 1       | Injector Box | 28*7*7                     |
| CO C SX | W            |                            |