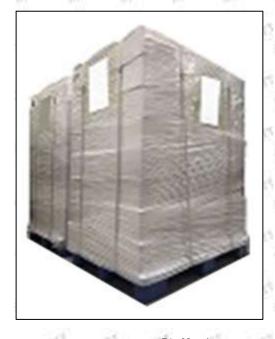

## **3.7.**0445110465 **Injector's Packing**

**Domestic express packaging:** Usually wrapped in waterproof scotch tape, such as picture No.2.

International express packaging: Wrapped with waterproof yellow tape After wrapping the black protective film, such as picture No. 3.

Pallet Shipping: Use fumigation free and recycling trays that meet export requirements, and use white wrapping protective film to wrap and bind with cable ties for the outside, such as picture No. 4, also, the products can be packaged according to customers' requirements.

Pic No. 4

**Pallet Shipping:** Use pallet that meet export requirements, and use white wrapping protective film to wrap and bind with cable ties